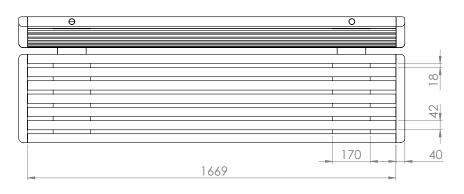

#### FIXINGS

• 12mm fixings for 14mm Diameter holes

Alternative materials and finishes available on request

SPECIFICATIONS

**RUGBY SEAT** 

All measurements are in millimetres. Drawings are not to scale.

| PRODUCT CODE    | FRAME FINISH | SLAT OPTION           |
|-----------------|--------------|-----------------------|
| RUG003-HDG-GV-T | Galvanised   | Oiled hardwood timber |
| RUG003-HDG-PC-T | Powdercoated | Oiled hardwood timber |