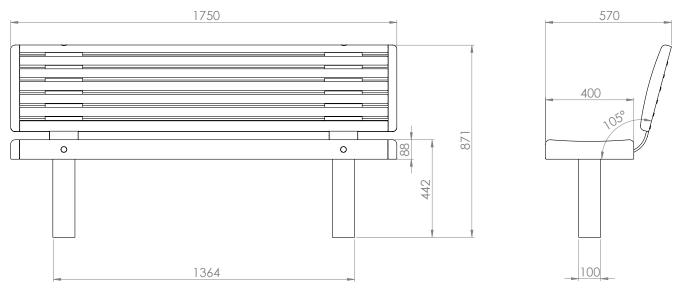

#### FIXINGS

• 12mm fixings for 14mm Diameter holes

Alternative materials and finishes available on request

SPECIFICATIONS

**RUGBY SEAT** 

All measurements are in millimetres. Drawings are not to scale.

| PRODUCT CODE    | FRAME FINISH | SLAT OPTION           |
|-----------------|--------------|-----------------------|
| RUG003-HDG-GV-T | Galvanised   | Oiled hardwood timber |
| RUG003-HDG-PC-T | Powdercoated | Oiled hardwood timber |