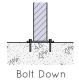

#### INSTALLATION

Below Ground

#### FIXINGS

• 12mm fixings for 14mm Diameter holes

Alternative materials and finishes available on request

SPECIFICATIONS

**RUGBY SEAT** 

All measurements are in millimetres. Drawings are not to scale.

| PRODUCT CODE    | FRAME FINISH | SLAT OPTION           |
|-----------------|--------------|-----------------------|
| RUG003-HDG-GV-T | Galvanised   | Oiled hardwood timber |
| RUG003-HDG-PC-T | Powdercoated | Oiled hardwood timber |