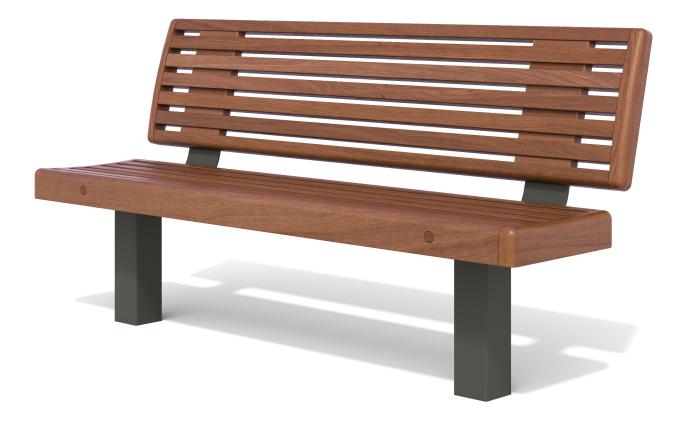

# RUGBY

## SEAT Designer: Spark

### **SLAT OPTIONS**

• Oiled hardwood

#### FRAME OPTIONS

• Hot dip galvanised mild steel

#### **FRAME FINISHES**

- Galvanised
- Powdercoated