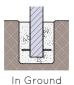

#### INSTALLATION

Below Ground

#### FIXINGS

• 12mm fixings for 14mm Diameter holes

Alternative materials and finishes available on request

SPECIFICATIONS

**RUGBY SEAT** 

All measurements are in millimetres. Drawings are not to scale.

| PRODUCT CODE    | FRAME FINISH | SLAT OPTION           |
|-----------------|--------------|-----------------------|
| RUG003-HDG-GV-T | Galvanised   | Oiled hardwood timber |
| RUG003-HDG-PC-T | Powdercoated | Oiled hardwood timber |